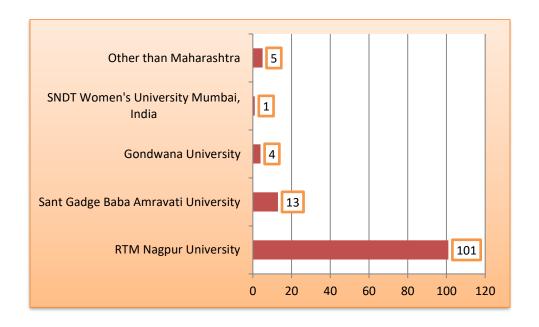

o the airport. The Institute will not provide other facility; hence companies are requested to make their own arrangements for accommodation during Pre Placement Talks and the Campus Recruitment Programme. However, **the cell** will assist to book rooms as needed in the name of the company, if so desire.

#### CLASS PROFILE 2019-2021

The intake capacity of the institute is 120 but total 124 students had taken the admission in MBA II Year (2020-21) as many students became eligible from previous batches. The students are from varied backgrounds; the students are mostly from rural area and poor economic background. The batch comprises of students from various disciplines and has a wide range of work experience which is highlighted below.

#### Gender Diversity



# **University Diversity**



# **Educational Background**



# **Graduation Percentage range**



# Specialization in MBA II year





# Summer Internship Programme (SIP) for MBA I year Students (A.Y. 2020-2021)

As per the Ordinance of RTM Nagpur University, students are required to undergo Summer Internship with an organization undertake training for 45 days or 2 months. The training helps the students to understand the company operations in marketing, HR, finance and various fields.

The selection process for Summer Placements starts after the second semester for the first year students. The period of Summer Internship is normally from the beginning of June to the mid of August. However due to pandemic to get the SIP was very challenging and all the students had done the SIP in virtual mode.

#### **SIP DATA (202