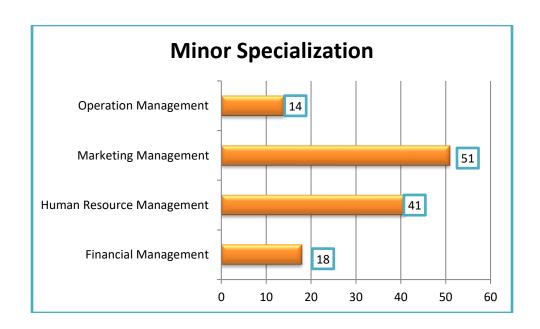

own arrangements for accommodation during Pre Placement Talks and the Campus Recruitment Programme. However, **the cell** will assist to book rooms as needed in the name of the company, if so desire.

#### CLASS PROFILE 2019-2021

The intake capacity of the institute is 120 but total 124 students had taken the admission in MBA II Year (2020-21) as many students became eligible from previous batches. The students are from varied backgrounds; the students are mostly from rural area and poor economic background. The batch comprises of students from various disciplines and has a wide range of work experience which is highlighted below.

#### Gender Diversity



# **University Diversity**



# **Educational Background**



# **Graduation Percentage range**



# Specialization in MBA II year





# Summer Internship Programme (SIP) for MBA I year Students (A.Y. 2020-2021)

As per the Ordinance of RTM Nagpur University, students are required to undergo Summer Internship with an organization undertake training for 45 days or 2 months. The training helps the students to understand the company operations in marketing, HR, finance and various fields.

The selection process for Summer Placements starts after the second semester for the first year students. The period of Summer Internship is normally from the beginning of June to the mid of August. However due to pandemic to get the SIP was very challenging and all the students had done the SIP in virtual mode.

#### **SIP DATA (2020-2021 LINK)**

https://drive.google.com/file/d/1D8ypMDGbJETGRtIZxxuik1D3A8AKLww3/view?usp=sharing



# Fi