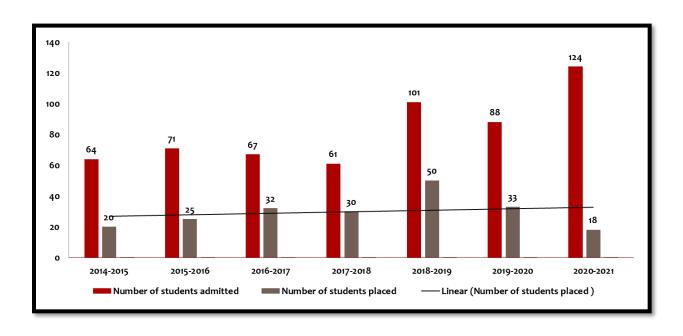

## Placement Statistics at a Glance: 2014-21

#### PLACEMENT STATISTICS

- No. of students in the Batch-124
- No. of students appearing for placements -124
- No. of students placed -19
- No. of Offers -19
- No. of companies confirming participation –25