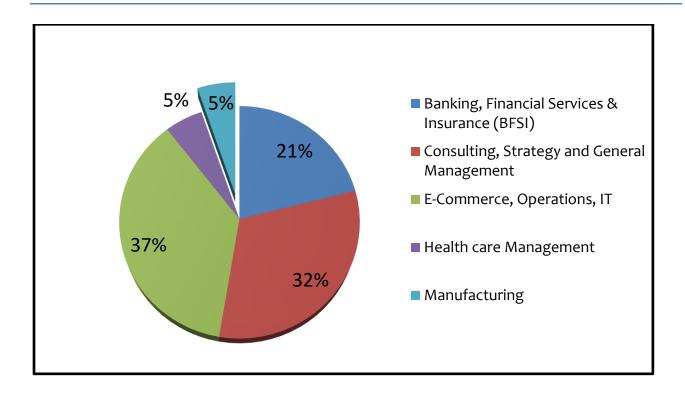

#### Placement Domain 2020-21

# FINAL PLACEMENT HIGHLIGHT (2020-2021)

Final placement of MBA Department of 2020-21 batches is still in process with a higher average salary of Rs.7 LPA. The offers were spread out across diverse sectors such as Banking, Financial Services & Insurance (BFSI), Consulting, Strategy and General Management, E-Commerce, Operations, IT, Health care Management and Manufacturing.