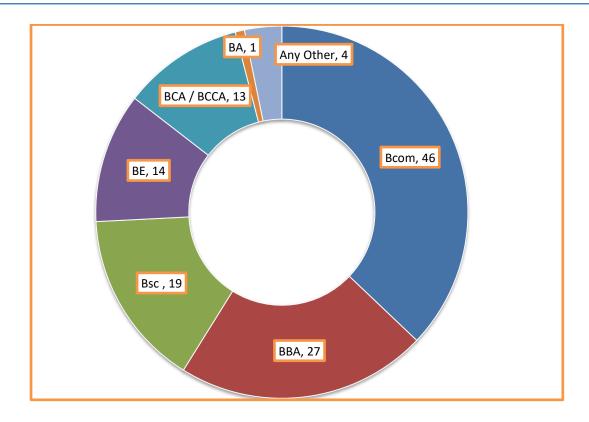

l not provide other facility; hence companies are requested to make their own arrangements for accommodation during Pre Placement Talks and the Campus Recruitment Programme. However, **the cell** will assist to book rooms as needed in the name of the company, if so desire.

#### CLASS PROFILE 2019-2021

The intake capacity of the institute is 120 but total 124 students had taken the admission in MBA II Year (2020-21) as many students became eligible from previous batches. The students are from varied backgrounds; the students are mostly from rural area and poor economic background. The batch comprises of students from various disciplines and has a wide range of work experience which is highlighted below.

#### Gender Diversity



# **University Diversity**



# **Educational Background**



# **Graduation Percentage range**



# Specialization in MBA II year





# Summer Internship Programme (SIP) for MBA I year Students (A.Y. 2020-2021)

As per the Ordinance of RTM Nagpur University, students are required to undergo Summer Internship with an organization undertake training for 45 days or 2 months. The training helps the students to understand the company operations in marketing, HR, finance and various fields.

The selection process for Summer Placements starts after the second semester for the first year students. The period of Summer Internship is normally from the beginning of June to the mid of August. However due to pandemic to get the SIP was very challenging and all the students had done the SIP in virtual mode.

#### **SIP DATA (2020-2021 LINK)**

https://drive.go