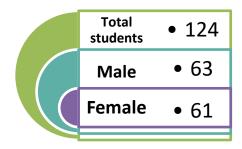

#### PLACEMENT STATISTICS

- No. of students in the Batch-124
- No. of students appearing for placements -124
- No. of students placed -19
- No. of Offers -19
- No. of companies confirming participation –25

#### Gender Diversity