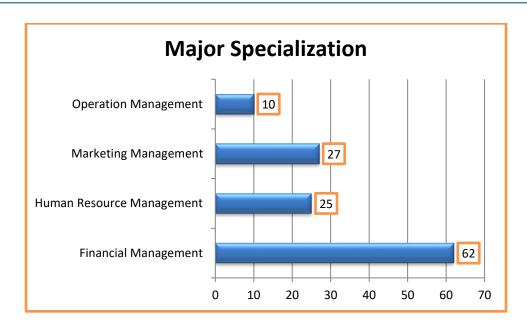

r own arrangements for accommodation during Pre Placement Talks and the Campus Recruitment Programme. However, **the cell** will assist to book rooms as needed in the name of the company, if so desire.

#### CLASS PROFILE 2019-2021

The intake capacity of the institute is 120 but total 124 students had taken the admission in MBA II Year (2020-21) as many students became eligible from previous batches. The students are from varied backgrounds; the students are mostly from rural area and poor economic background. The batch comprises of students from various disciplines and has a wide range of work experience which is highlighted below.

#### Gender Diversity



# **University Diversity**



# **Educational Background**



# **Graduation Percentage range**



# Specialization in MBA II year





# Summer Internship Programme (SIP) for MBA I year Students (A.Y. 2020-2021)

As per the Ordinance of RTM Nagpur University, students are required to undergo Summer Internship with an organization undertake training for 45 days or 2 months. The training helps the students to understand the company operations in marketing, HR, finance and various fields.

The selection process for Summer Placements starts after the second semester for the first year students. The period of Summer Internship is normally from the beginning of June to the mid of August. However due to pandemic to get the SIP was very challenging and all the students had done the SIP in virtual mode.

#### **SIP DATA (2020-2021 LINK)**

https://drive.google.com/file/d/1D8ypMDGbJETGRtIZxxuik1D3A8AKLww3/view?usp=sharing



#