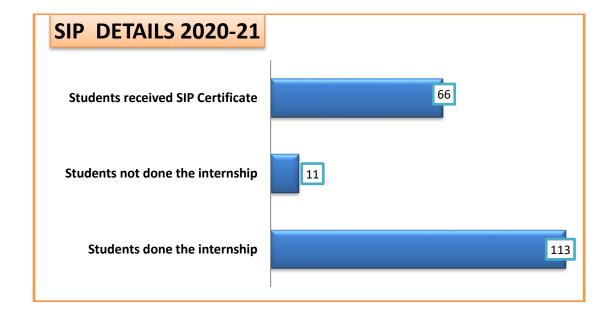

# Summer Internship Programme (SIP) for MBA I year Students (A.Y. 2020-2021)

As per the Ordinance of RTM Nagpur University, students are required to undergo Summer Internship with an organization undertake training for 45 days or 2 months. The training helps the students to understand the company operations in marketing, HR, finance and various fields.

The selection process for Summer Placements starts after the second semester for the first year students. The period of Summer Internship is normally from the beginning of June to the mid of August. However due to pandemic to get the SIP was very challenging and all the students had done the SIP in virtual mode.

#### **SIP DATA (2020-2021 LINK)**

https://drive.google.com/file/d/1D8ypMDGbJETGRtIZxxuik1D3A8AKLww3/view?usp=sharing