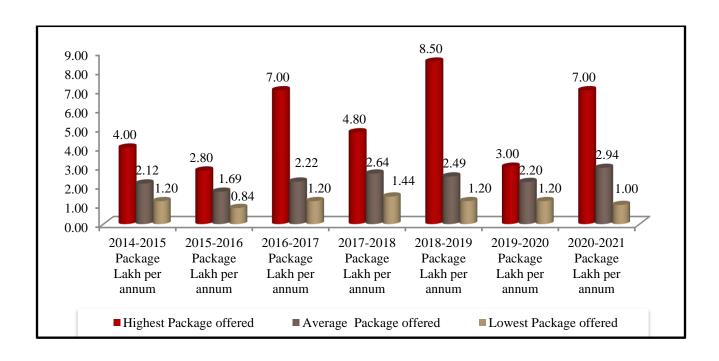

## Compensation Packages: 2014-21

| Salary in Lacks<br>of Rupees | 2014-<br>15 | 2015-<br>16 | 2016-<br>17 | 2017-<br>18 | 2018-<br>19 | 2019-<br>20 | 2020-<br>21 |
|------------------------------|-------------|-------------|-------------|-------------|-------------|-------------|-------------|
| Highest Salary<br>Package    | 4           | 2.8         | 7           | 4.8         | 8.5         | 3           | 7           |
| Average Salary<br>package    | 2.12        | 1.69        | 2.22        | 2.64        | 2.49        | 2.2         | 2.94        |
| Lowest Salary<br>package     | 1.2         | 0.84        | 1.2         | 1.44        | 1.2         | 1.2         | 1           |

#### Compensation Packages at a Glance: 2014-21

#### **Highest Salaries:**

The highest package offered by the recruiters is increasing year by year as per the statistics of five year in our institute. In 2020 -2021 the highest package the student is getting 7.00 Lakh per annum from Vidarbha Diagnostics Private Limited.