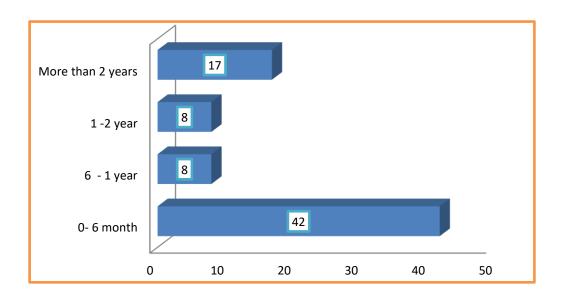

.com/file/d/1D8ypMDGbJETGRtIZxxuik1D3A8AKLww3/view?usp=sharing



# Final Placement of MBA II year Students (A.Y. 2020-2021)

This process is usually conducted in the month of February, although recruitment through Pre-Placements Offers (PPO) and lateral process for students can happen from November onwards. The scenario for placement activities at Nagpur is for open and closed campus, where companies can prefer as per their requirements and we are open for both the process. However due to pandemic the virtual mode of selection were preferred by the companies for the selection process.

We thank all the stakeholders involved including the recruiters, faculty members, alumni, students, and staff for supporting the Final Placement Season of this year

## Professional Experience (2020-2021)



#### Placement Domain 2020-21



## Placement Statistics at a Glance: 2014-21



## Compensation Packages: 2014-21

| Salary in Lacks<br>of Rupees | 2014-<br>15 | 2015-<br>16 | 2016-<br>17 | 2017-<br>18 | 2018-<br>19 | 2019-<br>20 | 2020-<br>21 |
|------------------------------|-------------|-------------|-------------|-------------|-------------|-------------|-------------|
| Highest Salary<br>Package    | 4           | 2.8         | 7           | 4.8         | 8.5         | 3           | 7           |
| Average Salary<br>package    | 2.12        | 1.69        | 2.22        | 2.64        | 2.49        | 2.2         | 2.94        |
| Lowest Salary<br>package     | 1.2         | 0.84        | 1.2         | 1.44        | 1.2         | 1.2         | 1           |

#### **Highest Salaries:**