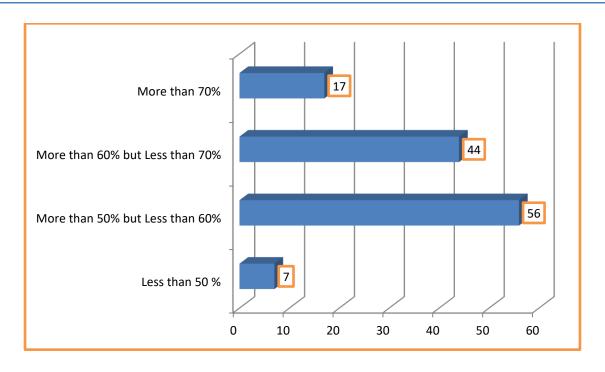

ompanies are requested to make their own arrangements for accommodation during Pre Placement Talks and the Campus Recruitment Programme. However, **the cell** will assist to book rooms as needed in the name of the company, if so desire.

#### CLASS PROFILE 2019-2021

The intake capacity of the institute is 120 but total 124 students had taken the admission in MBA II Year (2020-21) as many students became eligible from previous batches. The students are from varied backgrounds; the students are mostly from rural area and poor economic background. The batch comprises of students from various disciplines and has a wide range of work experience which is highlighted below.

#### Gender Diversity



# **University Diversity**



# **Educational Background**



# **Graduation Percentage range**



# Specialization in MBA II year





# Summer Internship Programme (SIP) for MBA I year Students (A.Y. 2020-2021)

As per the Ordinance of RTM Nagpur University, students are required to undergo Summer Internship with an organization undertake training for 45 days or 2 months. The training helps the students to understand the company operations in marketing, HR, finance and various fields.

The selection process for Summer Placements starts after the second semester for the first year students. The period of Summer Internship is normally from the beginning of June to the mid of August. However due to pandemic to get the SIP was very challenging and all the students had done the SIP in virtual mode.

#### **SIP DATA (2020-2021 LINK)**

https://drive.google.com/file/d/1D8ypMDGbJETGRtIZxxui